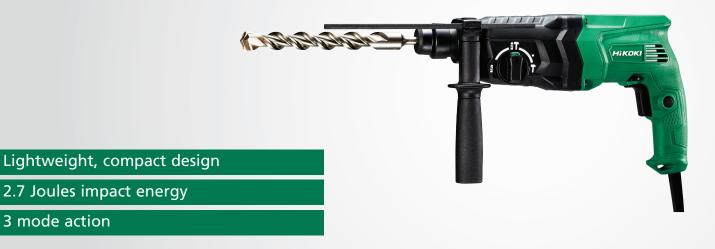

## DH24PX2

SDS-Plus Rotary Hammer Drill

2.7 Joules impact energy

3 mode action

## **Features** High performance 730W motor

Lightweight, compact design Soft grip handles High impact energy of 2.7 Joules 3 mode action with large change lever One push action for easy bit mounting Angle adjustment function for easy alignment of chisel blades Drill bit not included