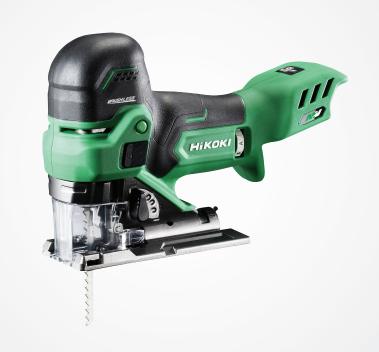

# CJ36DB 36V Jigsaw

## High power brushless motor

Auto mode

Variable speed

### **Features**

High power - fastest cutting speed in its class\*

High efficiency brushless motor - long lifetime with reduced maintenance

Auto mode reduces vibration under no load, makes it easier to align blade when starting a cut

Constant speed control for smooth cutting

Variable speed via dial and switch

Lock on switch makes continuous work easier

LED worklight with on/off switch

Top handle model also available (CJ36DA)

Blower function keeps cutting line clear

4 stage orbital action

Tool free blade change

\* As of October 2019. Among cordless jigsaws made by leading power tool manufacturers (survey by Koki Holdings)

**Specification** Wood: 160mm **Cutting Capacity** Mild steel: 10mm Stainless steel: 3.2mm No-load Speed 800-3500/min Stroke Length 26mm Minimum Cutting Radius 25mm Length 298mm