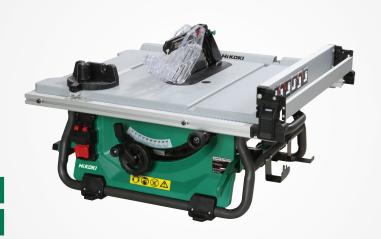

## C3610DRJ

36V table saw

Same performance as AC model

Electronic brake

|  | Features                                                                   |
|--|----------------------------------------------------------------------------|
|  | High efficiency brushless motor for reduced maintenance                    |
|  | Ajustable rip fence and saw table                                          |
|  | Same cutting capacity as mains model                                       |
|  | Can be powered by Multi Volt battery or ET36A mains adapter (not included) |
|  | Soft start for greater control                                             |
|  | Electronic brake for enhanced safety                                       |

| Specification              |                             |
|----------------------------|-----------------------------|
| Blade Diameter             | 254mm                       |
| Cutting Depth              | 90°: 79mm<br>45°: 57mm      |
| No-load Speed              | 5000/min                    |
| Rip Fence Extension Length | Right: 889mm<br>Left: 445mm |
| Main Table Size            | 730 x 560mm                 |
| Weight (ex battery)        | 29.5kg                      |